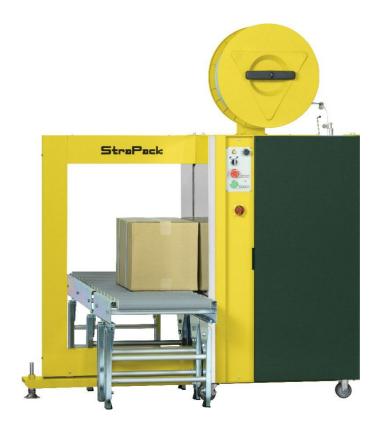

## Automatic Side-Seal Strapping Machine

The SQ-800Y with brushless DC Motor is a side-seal model which boasts all of the advanced features of the SQ-800 such as self-loading, refeed and loop ejection.

- Wide Adaptability to Fully-Automated Packaging Line
   The machine fits any existing or proposed conveyor
   system, adapts to any conveyor height and requires
   no special equipment.
   Several options are available to make it easy to
   integrate the SQ-800Y into a conveyor system.
   Larger arch sizes offer a wide range of applications,
   particularly for large and heavy packages.
- Strapping Speed

Standard strapping cycle rate is 50 straps/min, even when tension is applied. The machine is ready to operate in less than 25 seconds, contributing to increased packaging line efficiencies.

- Standard Operational Advantages Cycle Counter
- Optional Features
   Empty strap coil detection
   Automatic strap tail
   ejection
   Etc.

**SQ-800Y** 

## Standard Specifications (Arch Size 600mm wide x 850mm high)

| Dimensions    | Width  | 1500mm                                                          |
|---------------|--------|-----------------------------------------------------------------|
|               | Height | 1723mm                                                          |
|               | Depth  | 610mm                                                           |
|               | Weight | 180kg                                                           |
| Package Size  | Max.   | W 580mm x H 820mm                                               |
|               | Min.   | W 30mm x H 80mm                                                 |
| Joint / Strap |        | heat seal / polypropylene                                       |
| Strap Width   |        | 5mm, 6mm, 9mm, 12mm, 15.5mm                                     |
| Strap Tension |        | Max. 449N (45.8kgf)                                             |
| Power Supply  |        | 100V, 120V, 220V, 230V, 240V - Single Phase - 50/60Hz - 0.74kVA |